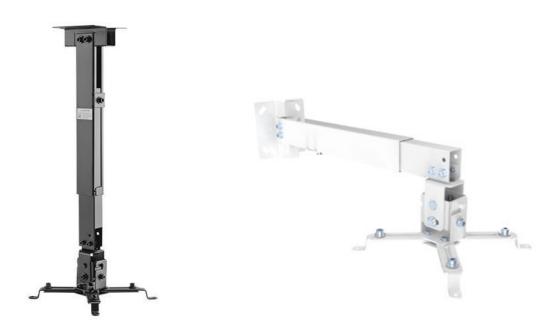

#### **I** Overview

The equip® Universal Projector Ceiling/Wall Mount Bracket is a compact but sturdy product that ensures a reliable installation of your projector. Follow the graphic guide included in the package, you can install your projector on your own with ease.

#### **I** Specification

| Material               | Aluminum                        |
|------------------------|---------------------------------|
| Steel Surface Finished | Sand-Blasted Aluminum, Anodized |
| Color                  | Silver                          |
| Dimension              | 237x203x650mm                   |
| Load Capacity          | 20KG                            |
| Mounting Range         | 225 ~ 316mm                     |
| Tilt Range             | +15°~-15°                       |
| Swivel Range           | +8° ~ -8°                       |
| Rotation               | No                              |
| Distance to Wall       | 365 ~ 600mm                     |
| Cable Management       | Yes                             |