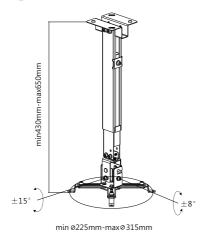

### **I** Drawing

#### **I** Specification

| Material               | Aluminum                        |
|------------------------|---------------------------------|
| Steel Surface Finished | Sand-Blasted Aluminum, Anodized |
| Color                  | Silver                          |
| Dimension              | 237x203x650mm                   |
| Load Capacity          | 20KG                            |
| Mounting Range         | 225 ~ 316mm                     |
| Tilt Range             | +15°~-15°                       |
| Swivel Range           | +8° ~ -8°                       |
| Rotation               | No                              |
| Distance to Wall       | 365 ~ 600mm                     |
| Cable Management       | Yes                             |