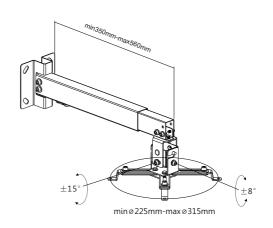

### **I** Drawing

#### **I** Specification

| Material               | Aluminum                        |
|------------------------|---------------------------------|
| Steel Surface Finished | Sand-Blasted Aluminum, Anodized |
| Color                  | Silver                          |
| Dimension              | 237x203x650mm                   |
| Load Capacity          | 20KG                            |
| Mounting Range         | 225 ~ 316mm                     |
| Tilt Range             | +15°~-15°                       |
| Swivel Range           | +8° ~ -8°                       |
| Rotation               | No                              |
| Distance to Wall       | 365 ~ 600mm                     |
| Cable Management       | Yes                             |