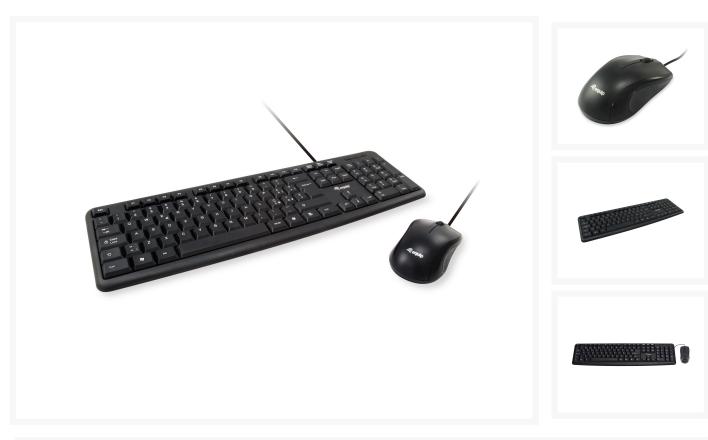

# 245203 WiRed Keyboard and Mouse Combo, IT layout

### **Short Description**

- 1. 105 keys standard keyboard
- 2. Comfortable and accurate
- 3. Soft touch keys
- 4. 1.35 meters cable
- 5. Optical USB mouse (1000 DPI)

#### **Description**

This wiRed keyboard and mouse combination is an essential companion for the home or office. Simply plug and play to get easy, seamless performance from your devices. The standard keyboard features a full suite of 105 soft-touch keys for accurate, comfortable typing. This is a great combo for the home or office, designed to give comfort and convenience over long hours of work and play.