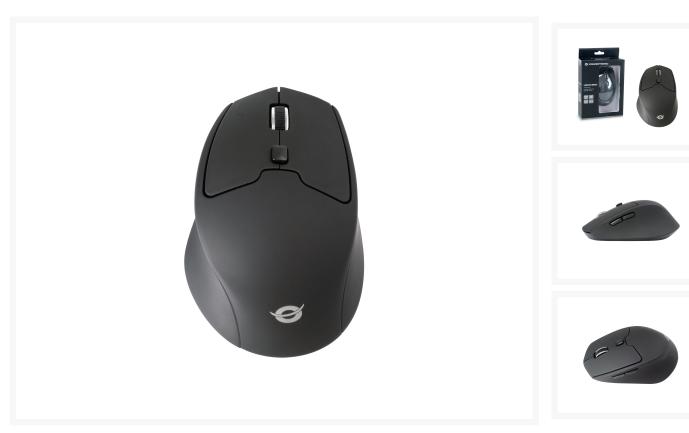

# LORCAN02B ERGO 6-Button Ergonomic Bluetooth Mouse

#### **Short Description**

- 1. Ergonomic design for extended use
- 2. Bluetooth 5.0 wireless connectivity
- 3. DPI switch (800/1200/1600)
- 4. Suitable for right-handed users
- 5. Rubberized finishing

#### **Description**

This Bluetooth mouse provides a very comfortable computing experience, complete with an ultra-smooth scroll wheel. Simply pair the mouse with your Bluetooth-enabled computer, without needing a dedicated wireless USB receiver like many traditional wireless devices. The cleverly-designed mouse comes with 6 buttons for easy surfing through web pages and/or large documents, as well as a DPI switch which can instantly adjust sensitivity. Thanks to the ergonomic design and rubberized finishing, the mouse provides right-handed users superior grip and comfort during extended use.